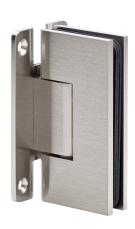

# Wall Mount H-Back Heavy Duty Hinge

#### **SPECIFICATIONS:**

- Solid brass body and clear polyurethane gaskets
- Screws and gaskets included
- Hinge swings 90º in and 90º out with self-centering
- Self-centering when within 15° of closed position
- Use thick gaskets for 3/8" glass or thin gaskets for 1/2" glass