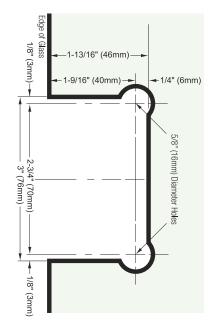

m Door Capacities 2 HINGES 3 HINGES Weight 110 lbs (50 Kg) Width 36" (914 mm) Width 36" (914 mm)

# Wall Mount H-Back Heavy Duty Hinge

#### **GLASS REQUIREMENTS:**

- 3/8" (10mm) Tempered Glass
- 1/2" (12mm) Tempered Glass

#### **SPECIFICATIONS:**

- Solid brass body and clear polyurethane gaskets
- Screws and gaskets included
- Hinge swings 90º in and 90º out with self-centering
- Self-centering when within 15° of closed position
- Use thick gaskets for 3/8" glass or thin gaskets for 1/2" glass

#### **CARES:**

- Can be cleaned with water and a soft cloth
- Use of harsh or abrasive cleaners may harm finish and will void the warranty.
- Do not use power tools when installing or spray lubricant on this hinges
- 3 year warranty

# **Heavy-Duty Glass Cut-Out** Wall Deduction: 3/16" (5mm)



Rev Nov, 2023